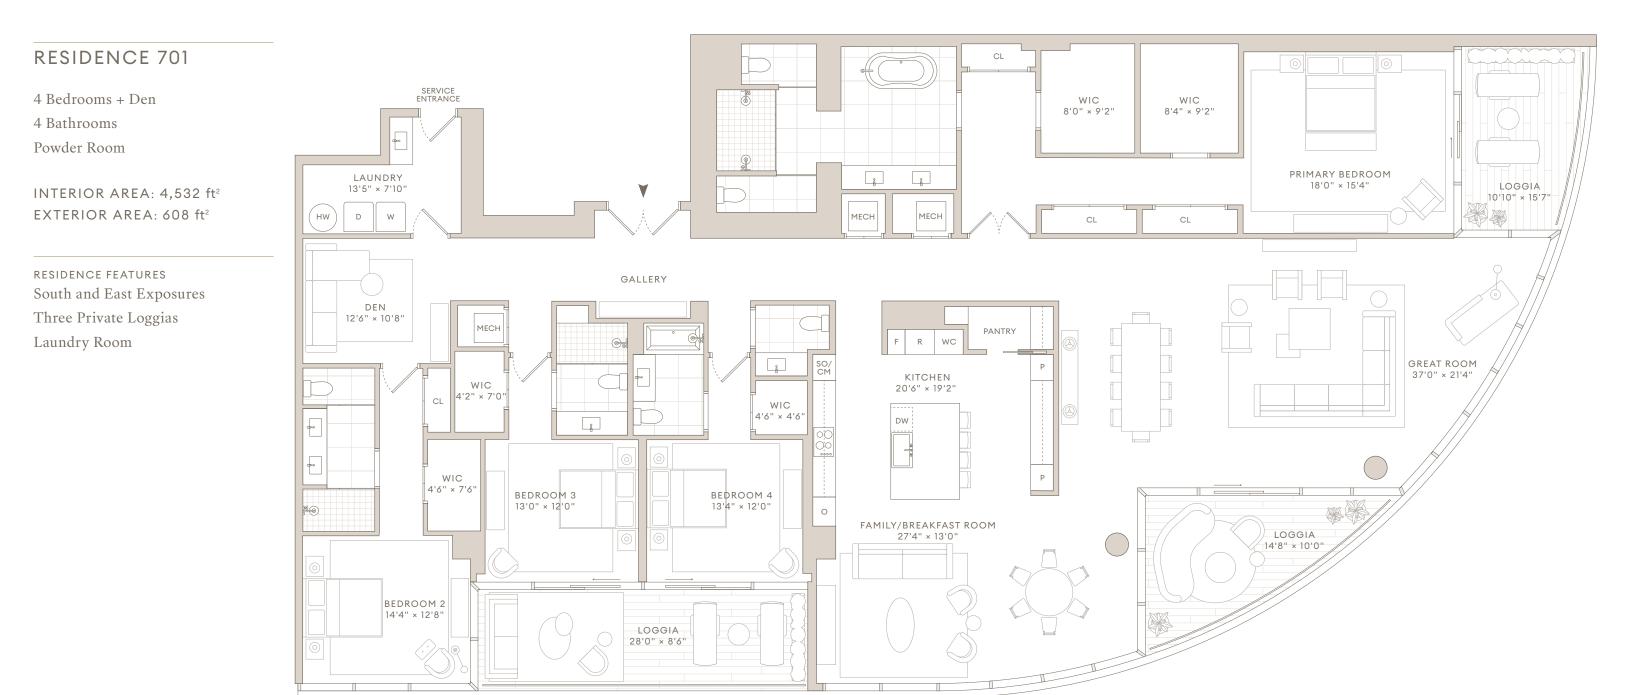

## **RESIDENCE 901**

3 Bedrooms + Den

4 Bathrooms

INTERIOR AREA: 4,006 ft<sup>2</sup> EXTERIOR AREA: 456 ft<sup>2</sup>

RESIDENCE FEATURES South and East Exposures Two Private Loggias Laundry Room

Disclaimer: WE ARE PLEDGED TO THE LETTER AND SPIRIT OF THE U.S. POLICY FOR ACHIEVEMENT OF EQUAL HOUSING OPPORTUNITY THROUGHOUT THE NATION. WE ENCOURAGE AND SUPPORT AN AFFIRMATIVE ADVERTISING AND MARKETING PROGRAM IN WHICH THERE ARE NO BARRIERS TO OBTAINING HOUSING BECAUSE OF RACE, COLOR, RELIGION, SEX, HANDICAP, FAMILLAL STATUS ON NATIONAL ORIGIN. All depictions of appliances, fixtures, furnishings, counters, soffits, and other matters of detail, including, without limitation, tems of finish and accoration, are conceptual only and are not necessarily included in each Unit. This is not an offer to sell, or solicitation of offers to buy, the condominium units in jurisdictions where such offer or solicitations are proposed only, and two your state depend upon your state freide upon if not made in the offering documents. The features, amenities, designs, design professionals, finishes and specifications are proposed only, and the Developer reserves the right to modify, substitute, revise or withdraw any or all of same in its sole discretion and without prior notations. The features, amenities, designs, design professionals, finishes and specifications are proposed only, and the Developer reserves the right to modify, substitute, revise or without prior notative. The sole discretion and without prior notations are proposed and are merely intended as illustrations of the activities and concepts depicted therein. This Condominium is being developed by 101 N Flagler LLC ("Developer"). Developer, pursuant to a license agreement has a right to use the trade names, marks, and logos of the Related Companies. Any and all statements, disclosures and/or representations shall be developeent of the Condomise and any principals with respect to any on all all statements, disclosures and/or any of its affiliates or principals) with respect to any of the Related Companies and any or of the Related Companies and any principal of the markers and all statements, disclosures and/or any or its affiliates or principals) with respect to a

SCALE 1/8' = 1'0"